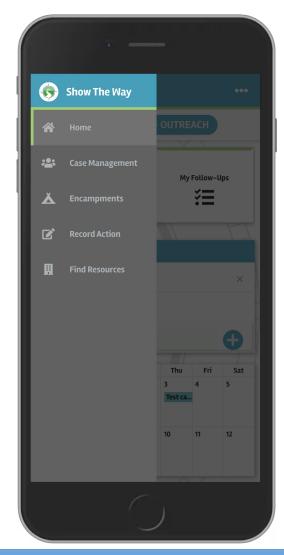

Click on the Show The Way icon in the top left, or swipe from the left to access the menu.