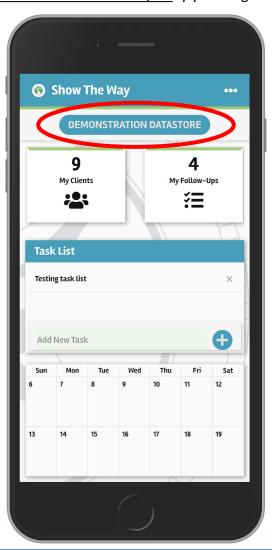

Simtech Solutions inc.

Login with your account credentials. Use the *Forgot Password* link the first time to create your password.

You should be automatically connected to your local Datastore (see the name at the top of your screen).