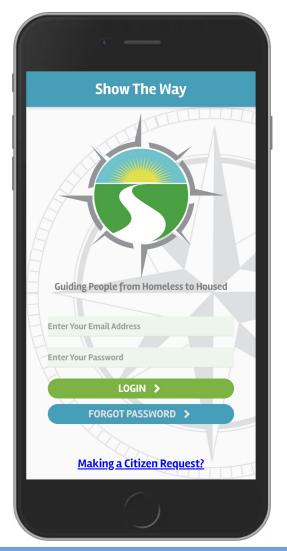

## Getting Started with Show The Way

Show The Way can be downloaded from <u>Google Play</u> or the <u>App Store</u> from Apple, or it can be accessed on the web at <u>www.showtheway.org</u>. Unless you are <u>Making a Citizen Request</u>, you must have an account created for you by your Regional Administrator.

Simtech Solutions inc.

Login with your account credentials. Use the *Forgot Password* link the first time to create your password.

You should be automatically connected to your local Datastore (see the name at the top of your screen).